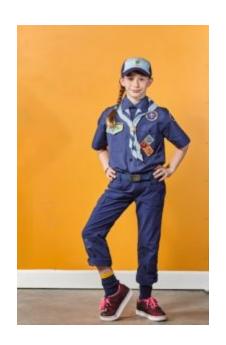

# Tiger - First Grade

The Tiger Cub Scout uniform has the following parts;

- **1. Shirt**—The official blue uniform shirt is available with long or short sleeves and has button-flap pockets.
- **2. Pants** Shorts, long pants, skorts, and roll up pants all are in official blue.
- 3. Belt—Official navy-blue web belt with metal buckle. Can wear the Tiger buckle, or Cub Scout buckle.
- **4. Socks**—Official socks are available in three lengths: ankle, crew, and knee. Tiger socks have an orange band on the top. Optional
- **5. Hat**—Official blue hat with orange front and Tiger emblem.
- **6. Neckerchief**—Orange triangular neckerchief with Tiger logo. Official BSA neckerchiefs are the only neckerchiefs that are part of the uniform.
- 7. Neckerchief slide—Official gold-tone metal slide with orange Tiger emblem. Cub Scouts may wear handmade neckerchief slides.

The Bear Cub Scout uniform has the following parts;

- **1. Shirt**—The official blue uniform shirt is available with long or short sleeves and has button-flap pockets.
- **2. Pants** Shorts, long pants, skorts, and roll up pants all are in official blue.
- 3. Belt—Official navy-blue web belt with metal buckle. Cub Scout buckle.
- **4. Socks**—Official socks are available in three lengths: ankle, crew, and knee. Wolf socks have a yellow band on the top. Optional
- **5. Hat**—Official hat either yellow or red front and Wolf emblem.
- **6. Neckerchief**—Either yellow or red triangular neckerchief with Wolf logo. Official BSA neckerchiefs are the only neckerchiefs that are part of the uniform.
- 7. Neckerchief slide—Official gold-tone metal slide with red Wolf emblem. Cub Scouts may wear handmade neckerchief slides.