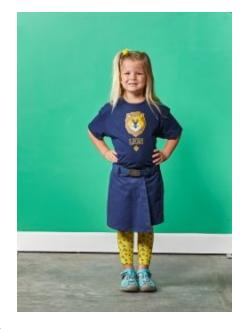

## Lion - Kindergarten

The Lion Cub Scout uniform has the following parts:

- 1. Shirt—The official Lion t-shirt.
- 2. Belt-Official navy-blue web belt with metal buckle. Can wear the Tiger buckle, or Cub Scout buckle.
- **4. Cap**—Official navy-blue Lion cap.
- **5. Neckerchief**—Optional Lion neckerchief. The Lion den decides if they will wear the neckerchief.
- 6.Neckerchief slide—Optional Lion neckerchief slide.

  Pants, shorts, skorts Official ones are optional, make sure it has belt loops.

Official uniform pants, shorts, or skorts, and Cub Scout socks are optional. Use of these items for Lions is decided by the den leader and families in the den. There is no uniform inspection sheet for Lions.