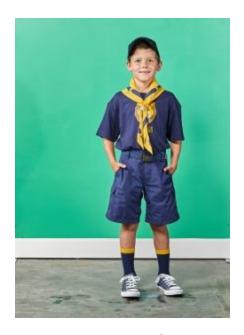

## Lion - Kindergarten

The Lion Cub Scout uniform has the following parts:

- 1. Shirt—The official Lion t-shirt.
- 2. Belt-Official navy-blue web belt with metal buckle. Can wear the Tiger buckle, or Cub Scout buckle.
- **4. Cap**—Official navy-blue Lion cap.
- **5. Neckerchief**—Optional Lion neckerchief. The Lion den decides if they will wear the neckerchief.
- 6.Neckerchief slide—Optional Lion neckerchief slide.

  Pants, shorts, skorts Official ones are optional, make sure it has belt loops.

Official uniform pants, shorts, or skorts, and Cub Scout socks are optional. Use of these items for Lions is decided by the den leader and families in the den. There is no uniform inspection sheet for Lions.