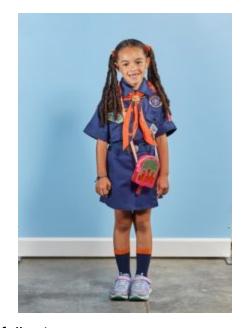

## Lion - Kindergarten

The Lion Cub Scout uniform has the following parts:

- 1. Shirt—The official Lion t-shirt.
- 2. Belt-Official navy-blue web belt with metal buckle. Can wear the Tiger buckle, or Cub Scout buckle.
- **4. Cap**—Official navy-blue Lion cap.
- **5. Neckerchief**—Optional Lion neckerchief. The Lion den decides if they will wear the neckerchief.
- 6.Neckerchief slide—Optional Lion neckerchief slide.

  Pants, shorts, skorts Official ones are optional, make sure it has belt loops.

Official uniform pants, shorts, or skorts, and Cub Scout socks are optional. Use of these items for Lions is decided by the den leader and families in the den. There is no uniform inspection sheet for Lions.

SCOUTSHOP.ORG ☑ (https://www.scoutshop.org/nsearch/? q=lion+uniform)

FIND A SCOUT SHOP NEAR YOU [2] (https://www.scoutshop.org/storelocator/)