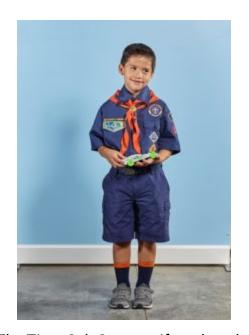

# Tiger - First Grade

The Tiger Cub Scout uniform has the following parts;

- **1. Shirt**—The official blue uniform shirt is available with long or short sleeves and has button-flap pockets.
- **2. Pants** Shorts, long pants, skorts, and roll up pants all are in official blue.
- 3. Belt—Official navy-blue web belt with metal buckle. Can wear the Tiger buckle, or Cub Scout buckle.
- **4. Socks**—Official socks are available in three lengths: ankle, crew, and knee. Tiger socks have an orange band on the top. Optional
- **5. Hat**—Official blue hat with orange front and Tiger emblem.
- **6. Neckerchief**—Orange triangular neckerchief with Tiger logo. Official BSA neckerchiefs are the only neckerchiefs that are part of the uniform.
- 7. Neckerchief slide—Official gold-tone metal slide with orange Tiger emblem. Cub Scouts may wear handmade neckerchief slides.