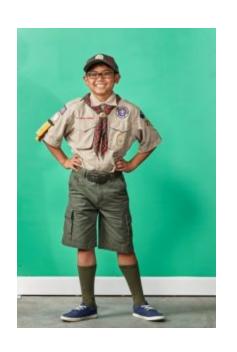

The Webelos Cub Scout uniform has the following parts;

- 1. Shirt—The official tan uniform shirt is available with long or short sleeves and has button-flap pockets. Poplin or 100% Poly options.
- 2. Pants— The official green shorts, long pants, skorts, and roll up pants. Cotton or Poly options

new Scouts go for green belt.

- 3. Belt—Official navy-blue web belt with metal buckle or the green web belt with BSA buckle is acceptable for the 2018-19 program year.
- 4. Socks—Official green socks are available in three lengths: ankle, crew, and knee. Optional, but will need for Scouts BSA.
- **5. Hat**—Official green hat with Webelos plaid front and Webelos emblem.

- **6. Neckerchief**—Webelos plaid triangular neckerchief with Webelos logo. Official BSA neckerchiefs are the only neckerchiefs that are part of the uniform.
- 7. Neckerchief slide—Official gold-tone metal slide with Webelos emblem. Cub Scouts may wear handmade neckerchief slides.
- **8. Webelos Colors**.- The Webelos Colors is an optional uniform piece that is worn on the right sleeve to display the Webelos Adventure Pins that have been earned. If the Webelos Colors are not used, Webelos Adventure Pins may be worn on the Webelos hat.