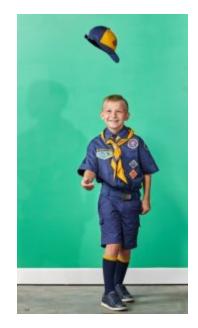

#### Wolf - Second Grade

The Wolf rank is going through a rolling change from yellow neckerchief and hat to red. Either is acceptable for the 2018-19 program year.

TRY TO GET THE RED HAT & NECKERCHIEF WHEN POSSIBLE

The Bear Cub Scout uniform has the following parts;

- **1. Shirt**—The official blue uniform shirt is available with long or short sleeves and has button-flap pockets.
- **2. Pants** Shorts, long pants, skorts, and roll up pants all are in official blue.
- 3. Belt—Official navy-blue web belt with metal buckle. Cub Scout buckle.
- **4. Socks**—Official socks are available in three lengths: ankle, crew, and knee. Wolf socks have a yellow band on the top. Optional
- **5. Hat**—Official hat either yellow or red front and Wolf emblem.
- **6. Neckerchief**—Either yellow or red triangular neckerchief with Wolf logo. Official BSA neckerchiefs are the only neckerchiefs that are part of the uniform.
- 7. Neckerchief slide—Official gold-tone metal slide with red Wolf emblem. Cub Scouts may wear handmade neckerchief slides.