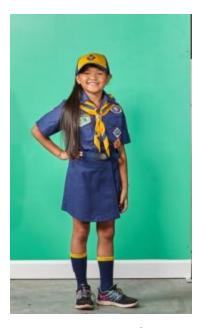

# Tiger - First Grade

The Tiger Cub Scout uniform has the following parts;

- **1. Shirt**—The official blue uniform shirt is available with long or short sleeves and has button-flap pockets.
- **2. Pants** Shorts, long pants, skorts, and roll up pants all are in official blue.
- 3. Belt—Official navy-blue web belt with metal buckle. Can wear the Tiger buckle, or Cub Scout buckle.
- **4. Socks**—Official socks are available in three lengths: ankle, crew, and knee. Tiger socks have an orange band on the top. Optional
- **5. Hat**—Official blue hat with orange front and Tiger emblem.
- **6. Neckerchief**—Orange triangular neckerchief with Tiger logo. Official BSA neckerchiefs are the only neckerchiefs that are part of the uniform.
- 7. Neckerchief slide—Official gold-tone metal slide with orange Tiger emblem. Cub Scouts may wear handmade neckerchief slides.

FIND A SCOUT SHOP NEAR YOU [2] (https://www.scoutshop.org/storelocator/)