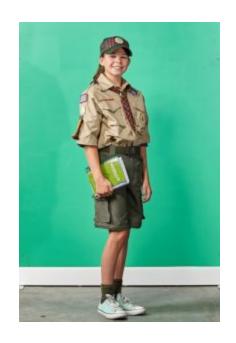

The Webelos Cub Scout uniform has the following parts;

- 1. Shirt—The official tan uniform shirt is available with long or short sleeves and has button-flap pockets. Poplin or 100% Poly options.
- 2. Pants— The official green shorts, long pants, skorts, and roll up pants. Cotton or Poly options

new Scouts go for green belt.

- 3. Belt—Official navy-blue web belt with metal buckle or the green web belt with BSA buckle is acceptable for the 2018-19 program year.
- 4. Socks—Official green socks are available in three lengths: ankle, crew, and knee. Optional, but will need for Scouts BSA.
- **5. Hat**—Official green hat with Webelos plaid front and Webelos emblem.

- **6. Neckerchief**—Webelos plaid triangular neckerchief with Webelos logo. Official BSA neckerchiefs are the only neckerchiefs that are part of the uniform.
- 7. Neckerchief slide—Official gold-tone metal slide with Webelos emblem. Cub Scouts may wear handmade neckerchief slides.
- **8. Webelos Colors**.- The Webelos Colors is an optional uniform piece that is worn on the right sleeve to display the Webelos Adventure Pins that have been earned. If the Webelos Colors are not used, Webelos Adventure Pins may be worn on the Webelos hat.