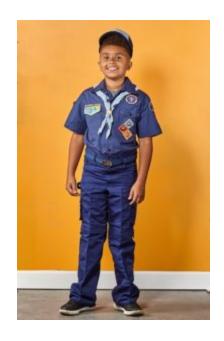

# Tiger - First Grade

The Tiger Cub Scout uniform has the following parts;

- **1. Shirt**—The official blue uniform shirt is available with long or short sleeves and has button-flap pockets.
- **2. Pants** Shorts, long pants, skorts, and roll up pants all are in official blue.
- 3. Belt—Official navy-blue web belt with metal buckle. Can wear the Tiger buckle, or Cub Scout buckle.
- **4. Socks**—Official socks are available in three lengths: ankle, crew, and knee. Tiger socks have an orange band on the top. Optional
- **5. Hat**—Official blue hat with orange front and Tiger emblem.
- **6. Neckerchief**—Orange triangular neckerchief with Tiger logo. Official BSA neckerchiefs are the only neckerchiefs that are part of the uniform.
- 7. Neckerchief slide—Official gold-tone metal slide with orange Tiger emblem. Cub Scouts may wear handmade neckerchief slides.

The Bear Cub Scout uniform has the following parts;

- **1. Shirt**—The official blue uniform shirt is available with long or short sleeves and has button-flap pockets.
- **2. Pants** Shorts, long pants, skorts, and roll up pants all are in official blue.
- 3. Belt—Official navy-blue web belt with metal buckle. Cub Scout buckle.
- **4. Socks**—Official socks are available in three lengths: ankle, crew, and knee. Wolf socks have a yellow band on the top. Optional
- **5. Hat**—Official hat either yellow or red front and Wolf emblem.
- **6. Neckerchief**—Either yellow or red triangular neckerchief with Wolf logo. Official BSA neckerchiefs are the only neckerchiefs that are part of the uniform.
- 7. Neckerchief slide—Official gold-tone metal slide with red Wolf emblem. Cub Scouts may wear handmade neckerchief slides.