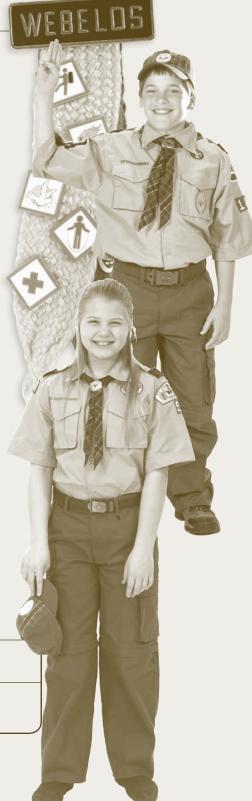

# **Webelos Scout**

## Uniform Inspection Sheet

## **Uniform Inspection.**

Conduct the uniform inspection with common sense; the basic rule is neatness.

|                                                               |         | General Appearance. Allow 4 points for each:                                                   |  |
|---------------------------------------------------------------|---------|------------------------------------------------------------------------------------------------|--|
|                                                               | 20 pts. | ☐ Good posture                                                                                 |  |
|                                                               |         | ☐ Clean face and hands                                                                         |  |
|                                                               |         | □ Neat and clean hair                                                                          |  |
|                                                               |         | □ Neatly dressed □ Clean fingernails                                                           |  |
|                                                               |         | Notes                                                                                          |  |
|                                                               |         |                                                                                                |  |
|                                                               |         | <b>Headgear.</b> Webelos cap. Webelos adventure pins are worn on the plaid front panel         |  |
|                                                               | 5 pts.  | of the Webelos cap or on the optional Webelos colors, if selected by the pack.                 |  |
|                                                               |         | Notes                                                                                          |  |
|                                                               |         | <b>Shirt.</b> Webelos Scouts wear the long- or short-sleeve tan shirt with blue shoulder loops |  |
|                                                               | 15 pts. | on the epaulets.                                                                               |  |
|                                                               | 15 pis. | Notes                                                                                          |  |
|                                                               |         |                                                                                                |  |
|                                                               |         | <b>Neckwear.</b> Triangular, plaid neckerchief secured by the Webelos rank or Webelos-         |  |
|                                                               | 5 pts.  | made handicraft slide.                                                                         |  |
|                                                               |         | Notes                                                                                          |  |
|                                                               |         | Pants/Shorts/Skort/Roll-up Pants. Official pants or official uniform pants or                  |  |
|                                                               | 15 pts. | shorts; no cuffs. (Units have no option to change.) Female Webelos Scouts may select the olive |  |
|                                                               | _ ^     | skort or roll-up pants.                                                                        |  |
|                                                               |         | Notes                                                                                          |  |
|                                                               |         | <b>Belt.</b> Official navy blue web belt cut to proper length with the Webelos insignia on the |  |
|                                                               | 5 pts.  | buckle or Scouts BSA green web belt with Scouts BSA insignia on the buckle.                    |  |
|                                                               |         | Notes by 2020: transition to green belt with BSA buckle                                        |  |
|                                                               |         | Socks. Official green socks.                                                                   |  |
|                                                               | 5 pts.  | Notes                                                                                          |  |
|                                                               | J pis.  | 1000                                                                                           |  |
|                                                               |         | Shoes. Neat and clean.                                                                         |  |
|                                                               | 5 pts.  | Notes                                                                                          |  |
|                                                               |         | Handbook                                                                                       |  |
|                                                               | 5 pts.  | Notes                                                                                          |  |
|                                                               | *       |                                                                                                |  |
|                                                               | •       | Insignia.* Correct placement: left pocket, 5 points; right pocket, 5 points; left sleeve,      |  |
|                                                               | 20 pts. | 5 points; right sleeve, 5 points.                                                              |  |
|                                                               |         | Tatal III.: Campation Comm                                                                     |  |
| Total Uniform Inspection Score A perfect score is 100 points. |         |                                                                                                |  |
|                                                               |         | 11 perfect score is 100 points.                                                                |  |
|                                                               |         | *For more information about insignia, see the <i>Guide to Awards and Insignia</i> , No. 33066. |  |
|                                                               |         | g ,                                                                                            |  |
|                                                               |         |                                                                                                |  |