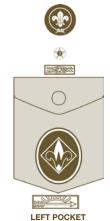

**Right Pocket** Temporary insignia are not necessary in uniform inspection, but if worn, the insignia must be centered on the pocket or hung from 5 pts. The National Summertime Award is pinned centered on the right pocket flap. If you have earned the Cub Scout Outdoor Activity Award, the pin is placed to the right of the Cub Scout logo (as shown). ☐ The Cub Scout Outdoor Activity Award is worn on the right pocket flap. Each successive time the award is earned, a wolf track pin may be ☐ The recruiter strip is worn centered below the right pocket. Left Pocket

Webelos Scouts wear the oval-shaped Webelos badge by itself. 5 pts. The Arrow of Light rank is worn centered below the pocket. Wear medals just above the pocket seam.

Wear service stars centered just above the medals or knots, or centered inch above the seam if no medals are worn.