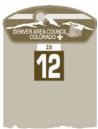

### Official Placement of Insignia

Conduct the uniform inspection with common sense; the basic rule is neatness.

| Rig | ht S | leeve |
|-----|------|-------|
|     |      |       |

☐ Wear the U.S. flag, den numeral, and Journey to Excellence Award (if 5 pts. earned) as shown. Only the most recently earned award may be worn. Webelos Scouts may wear the den emblem in place of the den numeral. ☐ If the pack elects, Webelos Scouts may wear the Webelos colors. ☐ Wear the Webelos colors immediately below and touching the U.S. flag if no den numeral is worn. ☐ If the den numeral is worn, wear colors below and touching the numeral (as shown).  $\hfill \square$  Wear adventure pins on the colors if this option is elected.