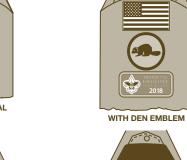

### Official Placement of Insignia

Conduct the uniform inspection with common sense; the basic rule is neatness.

| Rig | ht S | leeve |
|-----|------|-------|
|     |      |       |

☐ Wear the U.S. flag, den numeral, and Journey to Excellence Award (if 5 pts. earned) as shown. Only the most recently earned award may be worn. Webelos Scouts may wear the den emblem in place of the den numeral. ☐ If the pack elects, Webelos Scouts may wear the Webelos colors. ☐ Wear the Webelos colors immediately below and touching the U.S. flag if no den numeral is worn. ☐ If the den numeral is worn, wear colors below and touching the numeral (as shown).  $\hfill \square$  Wear adventure pins on the colors if this option is elected.

#### **Left Sleeve**

 ☐ Wear the council shoulder emblem and pack numeral as shown.
 ☐ The veteran unit bar (25, 50, 55, or 60 years), if worn, is centered and touching the council shoulder emblem (above) and unit numeral (below). ☐ The denner cord or assistant denner cord is worn over the left shoulder. Notes

#### OPTIONS FOR RIGHT SLEEVE

WITH DEN NUMERAL

WITH DEN NUMERAL

OPTION FOR LEFT SLEEVE

**OPTIONS FOR POCKETS** 

NATIONAL

AWARD PIN

RIGHT POCKET