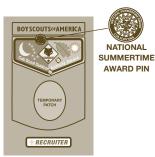

**Right Pocket** Temporary insignia are not necessary in uniform inspection, but if worn, the insignia must be centered on the pocket or hung from 5 pts. The National Summertime Award is pinned centered on the right pocket flap. If you have earned the Cub Scout Outdoor Activity Award, the pin is placed to the right of the Cub Scout logo (as shown). ☐ The Cub Scout Outdoor Activity Award is worn on the right pocket flap. Each successive time the award is earned, a wolf track pin may be ☐ The recruiter strip is worn centered below the right pocket. Left Pocket