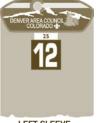

#### **Left Sleeve**

 ☐ Wear the council shoulder emblem and pack numeral as shown.
 ☐ The veteran unit bar (25, 50, 55, or 60 years), if worn, is centered and touching the council shoulder emblem (above) and unit numeral (below). ☐ The denner cord or assistant denner cord is worn over the left shoulder. Notes