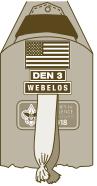

### Official Placement of Insignia

Conduct the uniform inspection with common sense; the basic rule is neatness.

| Rig | ht S | leeve |
|-----|------|-------|
|     |      |       |

☐ Wear the U.S. flag, den numeral, and Journey to Excellence Award (if 5 pts. earned) as shown. Only the most recently earned award may be worn. Webelos Scouts may wear the den emblem in place of the den numeral. ☐ If the pack elects, Webelos Scouts may wear the Webelos colors. ☐ Wear the Webelos colors immediately below and touching the U.S. flag if no den numeral is worn. ☐ If the den numeral is worn, wear colors below and touching the numeral (as shown).  $\hfill \square$  Wear adventure pins on the colors if this option is elected.

#### **Left Sleeve**

 ☐ Wear the council shoulder emblem and pack numeral as shown.
 ☐ The veteran unit bar (25, 50, 55, or 60 years), if worn, is centered and touching the council shoulder emblem (above) and unit numeral (below). ☐ The denner cord or assistant denner cord is worn over the left shoulder. Notes

#### OPTIONS FOR RIGHT SLEEVE

WITH DEN NUMERAL

WITH DEN NUMERAL

OPTION FOR LEFT SLEEVE

**OPTIONS FOR POCKETS** 

NATIONAL

AWARD PIN

RIGHT POCKET