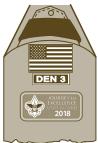

### Official Placement of Insignia

Conduct the uniform inspection with common sense; the basic rule is neatness.

| Rig | ht S | leeve |
|-----|------|-------|
|     |      |       |

☐ Wear the U.S. flag, den numeral, and Journey to Excellence Award (if 5 pts. earned) as shown. Only the most recently earned award may be worn. Webelos Scouts may wear the den emblem in place of the den numeral. ☐ If the pack elects, Webelos Scouts may wear the Webelos colors. ☐ Wear the Webelos colors immediately below and touching the U.S. flag if no den numeral is worn. ☐ If the den numeral is worn, wear colors below and touching the numeral (as shown).  $\hfill \square$  Wear adventure pins on the colors if this option is elected.

#### **Left Sleeve**

 ☐ Wear the council shoulder emblem and pack numeral as shown.
 ☐ The veteran unit bar (25, 50, 55, or 60 years), if worn, is centered and touching the council shoulder emblem (above) and unit numeral (below). ☐ The denner cord or assistant denner cord is worn over the left shoulder. Notes

#### OPTIONS FOR RIGHT SLEEVE

WITH DEN NUMERAL

WITH DEN NUMERAL

OPTION FOR LEFT SLEEVE

**OPTIONS FOR POCKETS** 

NATIONAL

AWARD PIN

RIGHT POCKET