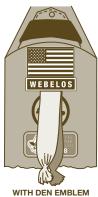

### Official Placement of Insignia

Conduct the uniform inspection with common sense; the basic rule is neatness.

| Rig | ht S | leeve |
|-----|------|-------|
|     |      |       |

☐ Wear the U.S. flag, den numeral, and Journey to Excellence Award (if 5 pts. earned) as shown. Only the most recently earned award may be worn. Webelos Scouts may wear the den emblem in place of the den numeral. ☐ If the pack elects, Webelos Scouts may wear the Webelos colors. ☐ Wear the Webelos colors immediately below and touching the U.S. flag if no den numeral is worn. ☐ If the den numeral is worn, wear colors below and touching the numeral (as shown).  $\hfill \square$  Wear adventure pins on the colors if this option is elected.